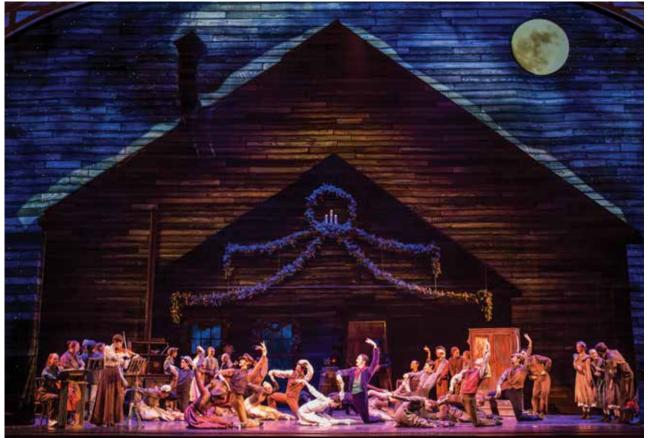

## The Joffrey Ballet's *The Nutcracker* brings a new setting with classic charm

After almost ten years in the making, The Joffrey Ballet introduced its world premiere and reimagined version of *The Nutcracker*.

While Pyotr Ilyich Tchaikovsky's alluring music remains, the rest of the show got a complete makeover. This includes the Broadway scaled set, nine major pieces of which were tasked to Chicago Scenic.

Not only did the scenery have to fill The Joffrey's stage, but as a traveling show, it also needed to have the ability to be versatile enough to accommodate different venues. CSSI took the initiative through many meetings with the Joffrey design and production teams and countless hours researching ideas to create a set that would be structurally sound yet as light as possible.

"While scenery is intended to be "light and portable" the set design lent itself to large and heavy...Our solution was to laser-cut aluminum for the World's Fair Traveler pieces. This satisfied the visual and structural needs and was a lightweight solution that we could attach the scenic fabric to," said Stefan Koniarz, project manager for Chicago Scenic Studios.

CSSI also conscientiously chose materials that would be resilient and easy for travel, considering aspects such as how a piece breaks down to fit in a truck, load into a theatre, and assemble in the space to make traveling effortless. All the materials used are easily located in stores along the route of the performance, should there be a need for repair or replacement.