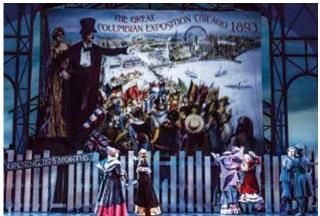

## The Joffrey Ballet's *The Nutcracker* brings a new setting with classic charm

After almost ten years in the making, The Joffrey Ballet introduced its world premiere and reimagined version of *The Nutcracker*.

While Pyotr Ilyich Tchaikovsky's alluring music remains, the rest of the show got a complete makeover. This includes the Broadway scaled set, nine major pieces of which were tasked to Chicago Scenic.

Not only did the scenery have to fill The Joffrey's stage, but as a traveling show, it also needed to have the ability to be versatile enough to accommodate different venues. CSSI took the initiative through many meetings with the Joffrey design and production teams and countless hours researching ideas to create a set that would be structurally sound yet as light as possible.

"While scenery is intended to be "light and portable" the set design lent itself to large and heavy...Our solution was to laser-cut aluminum for the World's Fair Traveler pieces. This satisfied the visual and structural needs and was a lightweight solution that we could attach the scenic fabric to," said Stefan Koniarz, project manager for Chicago Scenic Studios.

CSSI also conscientiously chose materials that would be resilient and easy for travel, considering aspects such as how a piece breaks down to fit in a truck, load into a theatre, and assemble in the space to make traveling effortless. All the materials used are easily located in stores along the route of the performance, should there be a need for repair or replacement.