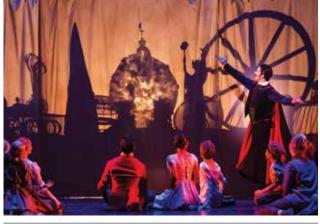

## The Joffrey Ballet's *The Nutcracker* brings a new setting with classic charm

After almost ten years in the making, The Joffrey Ballet introduced its world premiere and reimagined version of *The Nutcracker*.

While Pyotr Ilyich Tchaikovsky's alluring music remains, the rest of the show got a complete makeover. This includes the Broadway scaled set, nine major pieces of which were tasked to Chicago Scenic.

Not only did the scenery have to fill The Joffrey's stage, but as a traveling show, it also needed to have the ability to be versatile enough to accommodate different venues. CSSI took the initiative through many meetings with the Joffrey design and production teams and countless hours researching ideas to create a set that would be structurally sound yet as light as possible.

"While scenery is intended to be "light and portable" the set design lent itself to large and heavy...Our solution was to laser-cut aluminum for the World's Fair Traveler pieces. This satisfied the visual and structural needs and was a lightweight solution that we could attach the scenic fabric to," said Stefan Koniarz, project manager for Chicago Scenic Studios.

CSSI also conscientiously chose materials that would be resilient and easy for travel, considering aspects such as how a piece breaks down to fit in a truck, load into a theatre, and assemble in the space to make traveling effortless. All the materials used are easily located in stores along the route of the performance, should there be a need for repair or replacement.