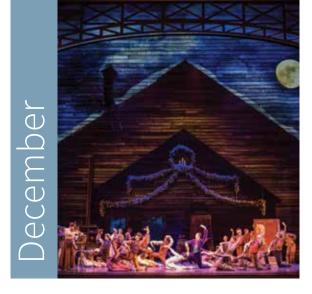

## The Joffrey Ballet's *The Nutcracker* brings a new setting with classic charm

After almost ten years in the making, The Joffrey Ballet introduced its world premiere and reimagined version of *The Nutcracker*.

While Pyotr Ilyich Tchaikovsky's alluring music remains, the rest of the show got a complete makeover. This includes the Broadway scaled set, nine major pieces of which were tasked to Chicago Scenic.

Not only did the scenery have to fill The Joffrey's stage, but as a traveling show, it also needed to have the ability to be versatile enough to accommodate different venues. CSSI took the initiative through many meetings with the Joffrey design and production teams and countless hours researching ideas to create a set that would be structurally sound yet as light as possible.

"While scenery is intended to be "light and portable" the set design lent itself to large and heavy...Our solution was to laser-cut aluminum for the World's Fair Traveler pieces. This satisfied the visual and structural needs and was a lightweight solution that we could attach the scenic fabric to," said Stefan Koniarz, project manager for Chicago Scenic Studios.

CSSI also conscientiously chose materials that would be resilient and easy for travel, considering aspects such as how a piece breaks down to fit in a truck, load into a theatre, and assemble in the space to make traveling effortless. All the materials used are easily located in stores along the route of the performance, should there be a need for repair or replacement.