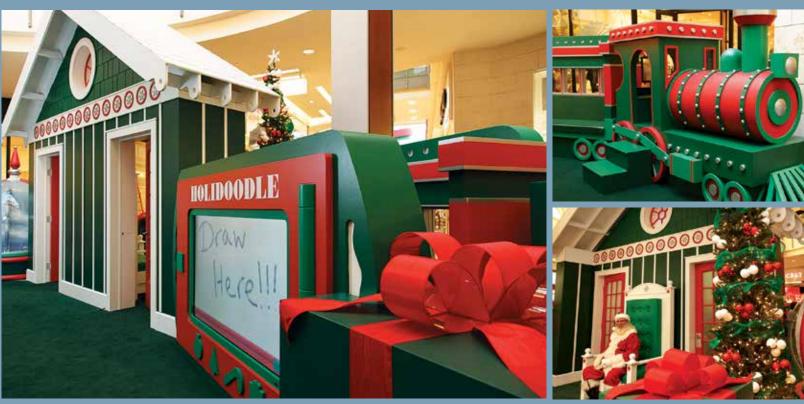

## Robinson Mall

Photo credit: Mall at Robinson

Shopping malls are eager to attract shoppers any time of year but especially during the holiday buying season. When Pennsylvania-based software developer SchellGames created an interactive "Holidoodle" game and presented the idea to Beth Edwards, the General Manager of the Pittsburgh, PA Mall at Robinson, Edwards was interested in incorporating it into the mall's Santa photography experience.

Along with the game, SchellGames had created a concept for a new experience. Realizing they needed a partner to design and create an attractive experience built around Santa and the game, the Mall enlisted Chicago Scenic's help.

The result was a wonderland experience that featured an iconic 45-foot tree rimmed with LED lights programmed to provide a continuously projected 15-minute light show, acting as a beacon to draw shoppers directly to Santa.

Making the tree a reality was the real challenge for us," said Ross Hamilton, one of CSSI's project directors. The mall ceiling had a 300-pound weight limit so the Chicago Scenic team, working with Skokie, IL-based partner Tectonics, designed the freestanding tree

to attach to the ceiling's dome for lateral support, while using a 30-foot truss to serve as the tree's "trunk" to support and stabilize the structure.

The solution was a unique and elegant structure that easily assembles, disassembles and stores in crates for quick and space-efficient storage for continued use in future holiday seasons," Hamilton said.

Seven train cars were constructed as benches, providing seating for parents and children as they wait their turn with Santa. Scenic artists painted them with bright colors and silver trim.

Throughout the mall, six chandeliers with cascading elements reminiscent of holiday paper chains were hung.

The largest chandelier, 16' diameter and 20' tall, featured a double helix of lights coupled with reflective shells, making a grand centerpiece in the Mall's center court.

The experience included purchased photo opportunities with Santa as well as the 'selfie frame' where visitors could take their own memorable photographs. The attraction was a success—the Mall reported a significant increase in photo sales, making the holiday attraction a memorable one for mall executives, shoppers, and kids alike.

Chicago Scenic worked with Bloomington, IL based designer David Warfel, who designed the elements for the experience and its accompanying light show.