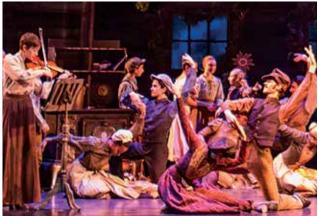

## The Joffrey Ballet's *The Nutcracker* brings a new setting with classic charm

After almost ten years in the making, The Joffrey Ballet introduced its world premiere and reimagined version of *The Nutcracker*.

While Pyotr Ilyich Tchaikovsky's alluring music remains, the rest of the show got a complete makeover. This includes the Broadway scaled set, nine major pieces of which were tasked to Chicago Scenic.

Not only did the scenery have to fill The Joffrey's stage, but as a traveling show, it also needed to have the ability to be versatile enough to accommodate different venues. CSSI took the initiative through many meetings with the Joffrey design and production teams and countless hours researching ideas to create a set that would be structurally sound yet as light as possible.

"While scenery is intended to be "light and portable" the set design lent itself to large and heavy...Our solution was to laser-cut aluminum for the World's Fair Traveler pieces. This satisfied the visual and structural needs and was a lightweight solution that we could attach the scenic fabric to," said Stefan Koniarz, project manager for Chicago Scenic Studios.

CSSI also conscientiously chose materials that would be resilient and easy for travel, considering aspects such as how a piece breaks down to fit in a truck, load into a theatre, and assemble in the space to make traveling effortless. All the materials used are easily located in stores along the route of the performance, should there be a need for repair or replacement.